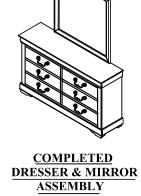

#### MODEL NO: B3650 - 1 & -11 DRESSER & MIRROR

(BOX 1) BOX OF DRESSER

| ITEM | DRAWING | DESCRIPTION | Qty |
|------|---------|-------------|-----|
| A    |         | Dresser     | 1   |

(BOX 2) BOX OF MIRROR