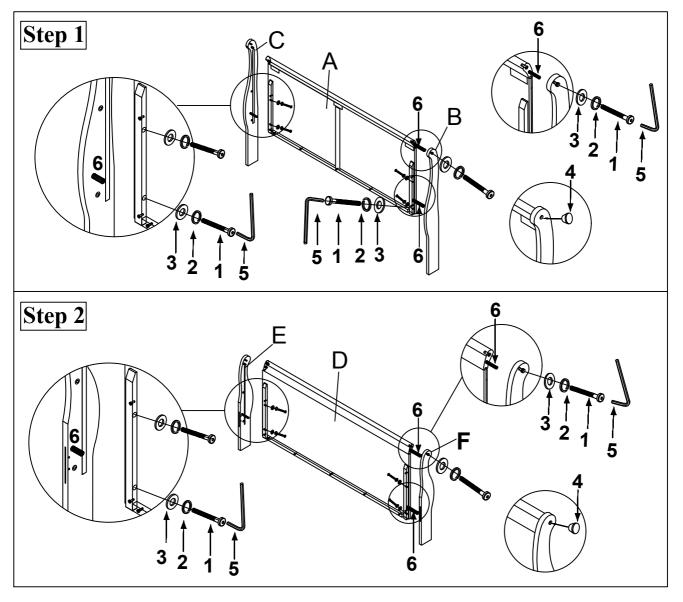

### MODEL NO: B3450 / B3550 / B3650 / B3850 / B3950 - F - HBFB FULL BED FOR HEADBOARD/FOOTBOARD

(BOX 1) BOX OF HEADBOARD & FOOTBOARD

| ITEM | DRAWING | DESCRIPTION               | Q'TY |
|------|---------|---------------------------|------|
| Α    |         | HEADBOARD<br>PANEL        | 1    |
| В    | 1       | LEFT<br>HEADBOARD<br>LEG  | 1    |
| С    | -       | RIGHT<br>HEADBOARD<br>LEG | 1    |
| D    |         | FOOTBOARD<br>PANEL        | 1    |
| E    | -       | LEFT<br>FOOTBOARD<br>LEG  | 1    |
| F    | 1       | RIGHT<br>FOOTBOARD<br>LEG | 1    |

(BOX 1) HARDWARE LIST FOR STEP1 & STEP2

| ITEM | DRAWING | DESCRIPTION      | Q'TY |
|------|---------|------------------|------|
| 1    | 0       | BOLT             | 12   |
| 2    | @       | SPRING<br>WASHER | 12   |
| 3    | 0       | FLAT<br>WASHER   | 12   |
| 4    | 0       | WOOD<br>PLUG     | 4    |
| 5    | 1       | ALLEN KEY        | 1    |
| 6    |         | WOOD DOWEL       | 8    |