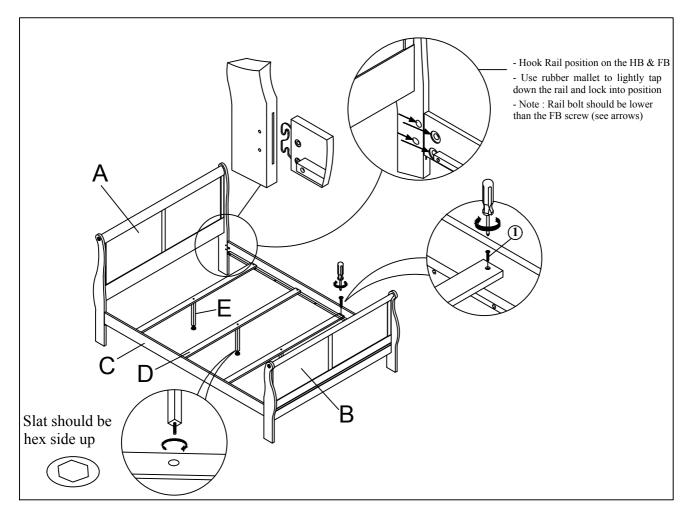

### MODEL NO: B3450 / B3550 / B3650 / B3850 / B3950 - T - RAIL FOR SIDE RAIL

(BOX 1) BOX OF HEADBOARD & FOOTBOARD

| ITEM | DRAWING | DESCRIPTION | Qty |
|------|---------|-------------|-----|
| Α    |         | HEADBOARD   | 1   |
| В    |         | FOOTBOARD   | 1   |

(BOX 2) BOX OF SIDE RAIL

| ITEM | DRAWING                                 | DESCRIPTION       | Qty |
|------|-----------------------------------------|-------------------|-----|
| С    |                                         | SIDE RAIL         | 2   |
| D    |                                         | WOODEN<br>SLAT    | 3   |
| Е    | ••••••••••••••••••••••••••••••••••••••• | WOODEN<br>SUPPORT | 3   |

(BOX 2) HARDWARE LIST

| ITEM | DRAWING     | DESCRIPTION            | Qty |
|------|-------------|------------------------|-----|
| 1    | <b>⊕</b> >- | CB SCREW<br>(M4 *28mm) | 6   |
| 2    |             | SCREW<br>DRIVER(*)     | 1   |