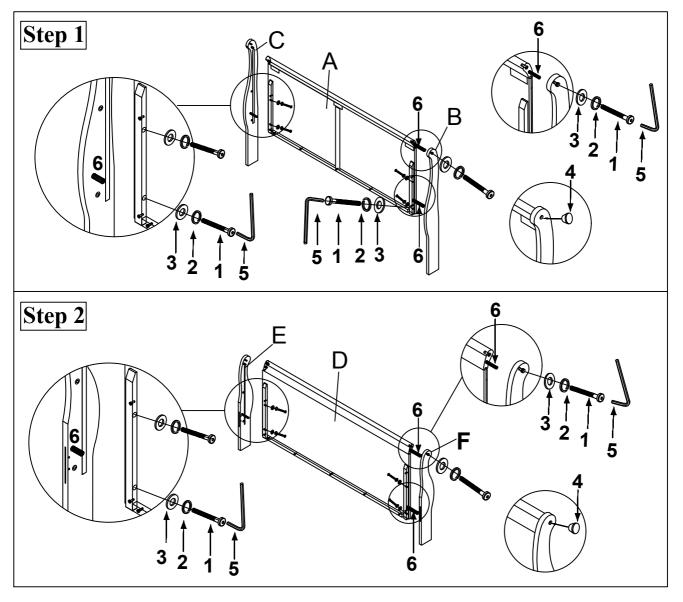

### MODEL NO: B3450 / B3550 / B3650 / B3850 / B3950 - F - HBFB FULL BED FOR HEADBOARD/FOOTBOARD

(BOX 1) BOX OF HEADBOARD & FOOTBOARD

| ITEM | DRAWING | DESCRIPTION               | Q'TY |
|------|---------|---------------------------|------|
| Α    |         | HEADBOARD<br>PANEL        | 1    |
| В    | 1       | LEFT<br>HEADBOARD<br>LEG  | 1    |
| С    | -       | RIGHT<br>HEADBOARD<br>LEG | 1    |
| D    |         | FOOTBOARD<br>PANEL        | 1    |
| E    | -       | LEFT<br>FOOTBOARD<br>LEG  | 1    |
| F    | 1       | RIGHT<br>FOOTBOARD<br>LEG | 1    |

(BOX 1) HARDWARE LIST FOR STEP1 & STEP2

| ITEM | DRAWING | DESCRIPTION      | Q'TY |
|------|---------|------------------|------|
| 1    | 0       | BOLT             | 12   |
| 2    | @       | SPRING<br>WASHER | 12   |
| 3    | 0       | FLAT<br>WASHER   | 12   |
| 4    | 0       | WOOD<br>PLUG     | 4    |
| 5    | 1       | ALLEN KEY        | 1    |
| 6    |         | WOOD DOWEL       | 8    |

# ASSEMBLY INSTRUCTION