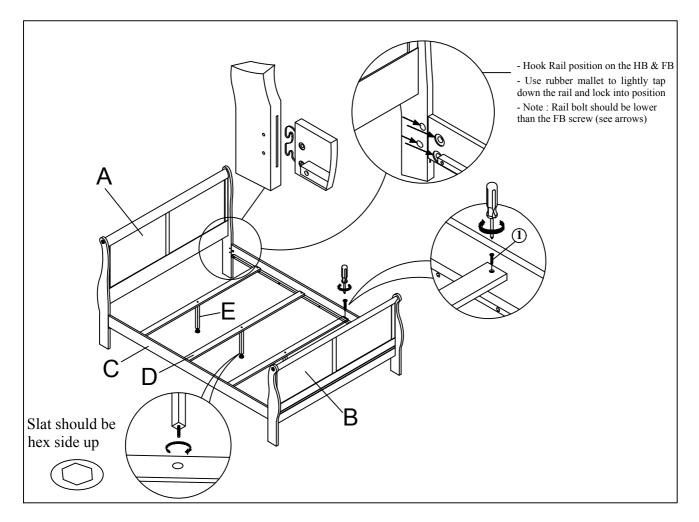

### MODEL NO: B3450 / B3550 / B3650 / B3850 / B3950 - F - RAIL FOR SIDE RAIL

(BOX 1) BOX OF HEADBOARD & FOOTBOARD

| ITEM | DRAWING | DESCRIPTION | Qty |
|------|---------|-------------|-----|
| A    |         | HEADBOARD   | 1   |
| В    |         | FOOTBOARD   | 1   |

(BOX 2) BOX OF SIDE RAIL

| ITEM | DRAWING | DESCRIPTION       | Qty |
|------|---------|-------------------|-----|
| C    |         | SIDE RAIL         | 2   |
| D    |         | WOODEN<br>SLAT    | 3   |
| Е    |         | WOODEN<br>SUPPORT | 3   |

(BOX 2) HARDWARE LIST

| ITEM | DRAWING     | DESCRIPTION            | Qty |
|------|-------------|------------------------|-----|
| 1    | <b>⊕</b> >- | CB SCREW<br>(M4 *28mm) | 6   |
| 2    |             | SCREW<br>DRIVER(*)     | 1   |

# ASSEMBLY INSTRUCTION