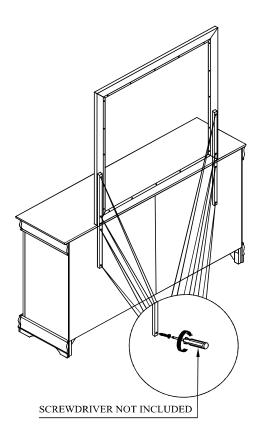

| ITEM | DRAWING | DESCRIPTION    | Qty |
|------|---------|----------------|-----|
| A    |         | Mirror         | 1   |
| В    |         | Mirror support | 2   |

(BOX 2) HARDWARELIST

| ITEM | DRAWING | DESCRIPTION         | Qty  |
|------|---------|---------------------|------|
| 1    | *       | CB Screw (M4*35mm)  | 2pcs |
| 2    |         | SCREW<br>DRIVER (*) | 1pcs |

The manufacturer does not provide item 2.

#### THE ANTI TIPPING HARDWARE IS LOCATED IN THE RIGHT SIDE FRONT DRAWER OF DRESSER.

NOTE: MUST TIGHTEN SCREWS PERIODICALLY WITH USE SCREWS MAY BECOME LOOSE.

CHECK TIGHNESS OF ALL SCREWS EVERY 6-8 WEEKS.