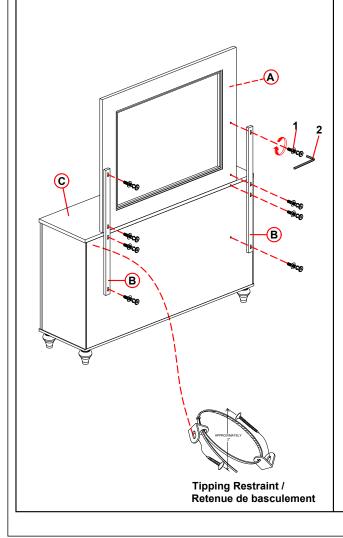

### B1680-11 DRESSER TOP B1680-11 TOPE DE TOCADOR

**BOX OF MIRROR** 

HARDWARE LIST BOX OF MIRROR

| A | DRESSER TOP /<br>TOPE DE TOCADOR | * | 1PC /<br>PIEZA   |
|---|----------------------------------|---|------------------|
| В | DRESSER<br>SUPPORT               |   | 2PCS /<br>PIEZAS |

| 1 | BLOT( Ø1/4" - 20 x 1-1/2") | <b>~~</b> ©C@ | 8 PCS /<br>PIEZAS |
|---|----------------------------|---------------|-------------------|
| 2 | ALLEN WRENCH               |               | 1PC /<br>PIEZA    |

#### **BOX OF DRESSER**

| С | DRESSER /<br>TOCADOR |  | 1PC /<br>PIEZA |
|---|----------------------|--|----------------|
|---|----------------------|--|----------------|

PAGE 1 OF 1