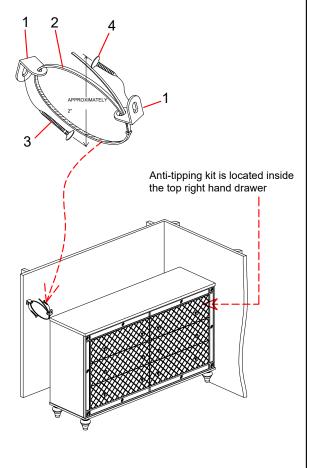

## B1680-1 DRESSER B1680-1 TOCADOR

PARTS LIST LISTA DE PARTES

ANTI-TIPPING HARDWARE LIST LISTA DE HARDWARE ANTI-TIPPING

| A | DRESSER /<br>TOCADOR     |              | 1PC /<br>PIEZA   |
|---|--------------------------|--------------|------------------|
| В | LEGS /<br>PIERNA         | <b>&amp;</b> | 4PCS /<br>PIEZAS |
| С | SUPPORT LEG /<br>SOPORTE | <del></del>  | 1PC /<br>PIEZA   |

| 1 | BRACKET                  |           | 2PCS /<br>PIEZAS |
|---|--------------------------|-----------|------------------|
| 2 | TIE WRAP                 |           | 1PC /<br>PIEZA   |
| 3 | LONG SCREW<br>#8x2" L    | (mmmmmm)  | 1PC /<br>PIEZA   |
| 4 | SHORT SCREW<br>#8x5/8" L | <======() | 1PC /<br>PIEZA   |