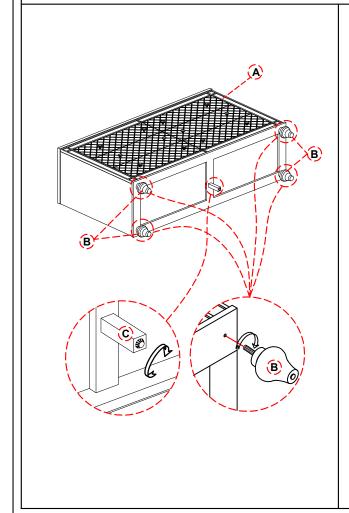

## B1680-1 DRESSER B1680-1 TOCADOR

PARTS LIST LISTA DE PARTES

ANTI-TIPPING HARDWARE LIST LISTA DE HARDWARE ANTI-TIPPING

| A | DRESSER /<br>TOCADOR     |              | 1PC /<br>PIEZA   |
|---|--------------------------|--------------|------------------|
| В | LEGS /<br>PIERNA         | <b>&amp;</b> | 4PCS /<br>PIEZAS |
| С | SUPPORT LEG /<br>SOPORTE | <del></del>  | 1PC /<br>PIEZA   |

| 1 | BRACKET                  |           | 2PCS /<br>PIEZAS |
|---|--------------------------|-----------|------------------|
| 2 | TIE WRAP                 |           | 1PC /<br>PIEZA   |
| 3 | LONG SCREW<br>#8x2" L    | (mmmmmm)  | 1PC /<br>PIEZA   |
| 4 | SHORT SCREW<br>#8x5/8" L | <======() | 1PC /<br>PIEZA   |