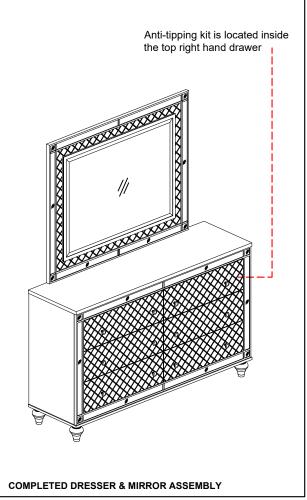

### B1680-11 DRESSER TOP B1680-11 TOPE DE TOCADOR

**BOX OF MIRROR** 

HARDWARE LIST BOX OF MIRROR

| A | DRESSER TOP /<br>TOPE DE TOCADOR | * | 1PC /<br>PIEZA   |
|---|----------------------------------|---|------------------|
| В | DRESSER<br>SUPPORT               |   | 2PCS /<br>PIEZAS |

#### **BOX OF DRESSER**

| С | DRESSER /<br>TOCADOR |  | 1PC /<br>PIEZA |
|---|----------------------|--|----------------|
|---|----------------------|--|----------------|

PAGE 1 OF 1